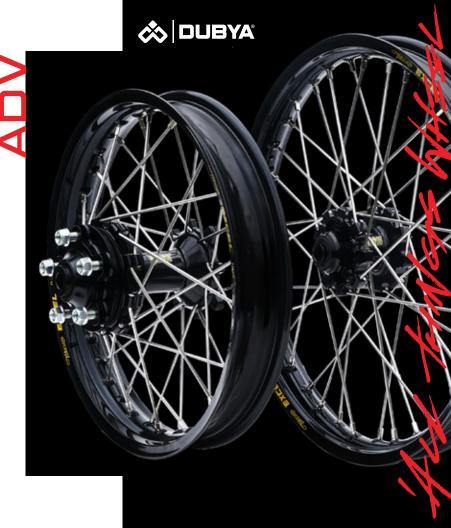

**DUBYA USA** ADV WHEEL SETS ARE AVAILABLE IN A VARIETY OF FITS, FINISHES AND COLOR COMBINATIONS FEATURING HAAN WHEELS HUBS AND EXCEL RIMS OFFERING YOU THE BEST ADV WHEEL SET OUT THERE.

UPGRADE YOUR OEM WHEELS FOR ULTIMATE RELIABILITY. WE ALSO OFFER A TUBELSS OPTION (2.15" MINIMUM RIM WIDTH). FOR INCREASED OFFROAD ABILITY WE RECOMMEND WHEELS IN SIZES 2IXI.85 (FRONT) AND 18X2.50 (REAR).

- OUR HAAN ADV HUBS ARE CNC MACHINED FROM I PIECE BILLET 6082 T6 ALLOY
- · CENTERTUBE AND SPACER ARE MADE OF 7075 HARD ALLOY
- HUBS ARE ANODIZED AND AVAILABLE IN VARIOUS COLORS. BLACK, SILVER, GOLD, YELLOW, RED, GREEN, TITANIUM, MAGNESIUM, ORANGE AND BLUE.

ADV WHEELS AVAILABLE FOR KTM, HUSQVARNA, DUCATI, GASGAS, BMW, BETA, HONDA, KAWASAKI, SHERCO, SUZUKI & YAMAHA