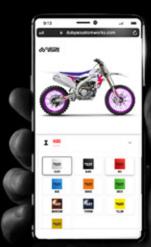

### DUBYACUSTOMWORKS.COM

### THE PLACE FOR ORDERING YOUR CUSTOM WHEELS

· CUSTOM RIMS, CUSTOM HUBS, CUSTOM SPOKES AND CUSTOM NIPPLES

DESIGNED FOR THE CASUAL RIDER WHO WANTS TO ADD SOME COLOR TO THEIR BIKE WITHOUT BREAKING THE BANK, THIS WHEEL SET IS SURE TO SET YOUR BIKE APART FROM THE CROWD. EDGE WHEELS ARE HAND BUILT IN SOUTHERN CALIFORNIA BY DUBYA'S PROFESSIONAL WHEEL TECHS.