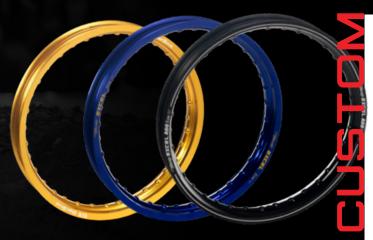

### **CUSTOM CRAFTED WHEELS**

**DUBYA USA** WHEELS ARE BUILT ONLY USING PREMIUM COMPONENTS. WE OFFER THE LARGEST RANGE OF FULLY CUSTOMIZABLE WHEEL SETS, ALLOWING YOU TO CHOOSE FROM A VARIETY OF HUBS, SPOKE, NIPPLE, AND RIM COLOR OPTIONS.

### **OPTIONS**

- · HAAN OR KITE HUBS
- EXCEL TAKASAGO, EXCEL AGO, DID DIRTSTAR OR DID DIRTSTAR STX RIMS
- BUILT WITH DUBYA STAINLESS STEEL SPOKES & YOUR CHOICE OF STAINLESS STEEL OR BILLET ALUMINUM NIPPLES.
- SPOKES & NIPPLES ARE AVAILABLE IN A VARIETY OF COLORS & FINISHES

### **CUSTOM CRAFTED WHEELS**

**DUBYA CUSTOM WORKS** ALLOWS YOU TO CREATE YOUR VERY OWN CUSTOM, HANDCRAFTED WHEEL SET. ALLOWING YOU TO CHOOSE THE COLORS, AESTHETICS AND COMPONENTS THAT BEST SUIT YOUR NEEDS. CHOOSE FROM A SELECT RANGE OF PRODUCTS FROM THE MOST TRUSTED BRANDS, AVAILABLE IN A VARIETY OF COLORS, FINISHES & CONFIGURATIONS.