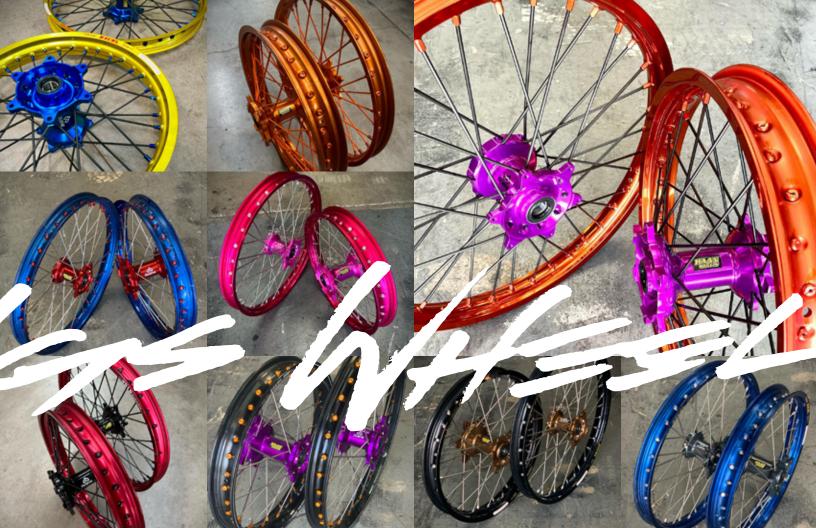

### WE'VE GOT YOUR WHEELS.

RACING THE HIGHEST LEVEL OF COMPETITION PUTS YOUR EQUIPMENT TO THE TEST. WHETHER YOU'RE PRO OR PRIVATEER, YOU NEED WHEELS YOU CAN TRUST WHEN THE GATES DROP. CUSTOMIZE YOUR WHEELS WITH UNIQUE RIM/SPOKE/HUB COMBINATIONS JUST LIKE THE TOP TEAMS.