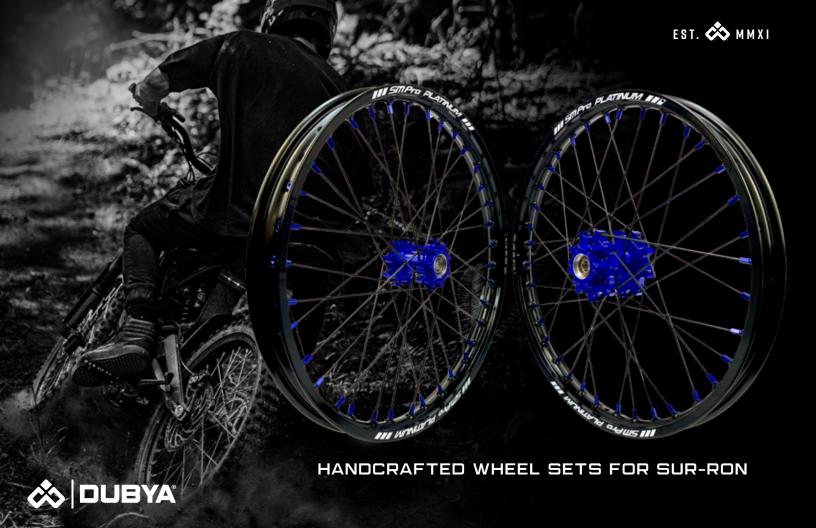

## SUR-RON DUBYA USA OFFERS HAND CRAFTED WHEEL SETS FOR THE SUR-RON LIGHT BEE USING THE BEST COMPONENTS AVAILABLE. YOU CAN CHOOSE COLORS, AESTHETICS AND

• RIMS: SM PRO PLATINUM RIM
MADE FROM 7050-T6 ALUMINUM.

COMPONENTS THAT BEST SUIT YOUR NEEDS.

- HUBS: SM PRO HUBS MACHINED FROM BILLET ALUMINUM. COMPLETE WITH SPACERS, SEALS, & BEARINGS.
- **SPOKES:** EXTRA STRONG, HIGH TENSILE, STAINLESS STEEL.