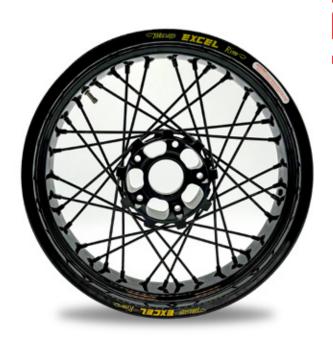

### THE PLACE FOR ORDERING YOUR CUSTOM WHEELS

· CUSTOM RIMS, CUSTOM HUBS, CUSTOM SPOKES AND CUSTOM NIPPLES

DESIGNED FOR THE CASUAL RIDER WHO WANTS TO ADD SOME COLOR TO THEIR BIKE WITHOUT BREAKING THE BANK, THIS WHEEL SET IS SURE TO SET YOUR BIKE APART FROM THE CROWD. EDGE WHEELS ARE HAND BUILT IN SOUTHERN CALIFORNIA BY DUBYA'S PROFESSIONAL WHEEL TECHS.

### **FEATURES**

- PRICE POINT WHEEL SET SOLD AS A COMPLETE WHEEL SET
- FORGED ALUMINUM HUBS IN FACTORY COLORS
- BUILT WITH 'DUBYA BY EXCEL' RIMS
- BUILT WITH BULLDOG STAINLESS STEEL SPOKES AND NICKEL PLATED STEEL NIPPLES
- · ASSEMBLED AND TRUED AT DUBYA USA IN SOUTHERN CALIFORNIA