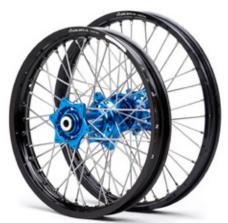

### **CUSTOM CRAFTED WHEELS**

**DUBYA USA** WHEELS ARE BUILT ONLY USING PREMIUM COMPONENTS. WE OFFER THE LARGEST RANGE OF FULLY CUSTOMIZABLE WHEEL SETS, ALLOWING YOU TO CHOOSE FROM A VARIETY OF HUBS, SPOKE, NIPPLE, AND RIM COLOR OPTIONS.

### **OPTIONS**

- · HAAN OR KITE HUBS
- EXCEL TAKASAGO, EXCEL AGO, DID DIRTSTAR OR DID DIRTSTAR STX RIMS
- BUILT WITH DUBYA STAINLESS STEEL SPOKES & YOUR CHOICE OF STAINLESS STEEL OR BILLET ALUMINUM NIPPLES.
- SPOKES & NIPPLES ARE AVAILABLE IN A VARIETY OF COLORS & FINISHES

### **CUSTOM CRAFTED WHEELS**

**DUBYA CUSTOM WORKS** ALLOWS YOU TO CREATE YOUR VERY OWN CUSTOM, HANDCRAFTED WHEEL SET. ALLOWING YOU TO CHOOSE THE COLORS, AESTHETICS AND COMPONENTS THAT BEST SUIT YOUR NEEDS. CHOOSE FROM A SELECT RANGE OF PRODUCTS FROM THE MOST TRUSTED BRANDS, AVAILABLE IN A VARIETY OF COLORS, FINISHES & CONFIGURATIONS.