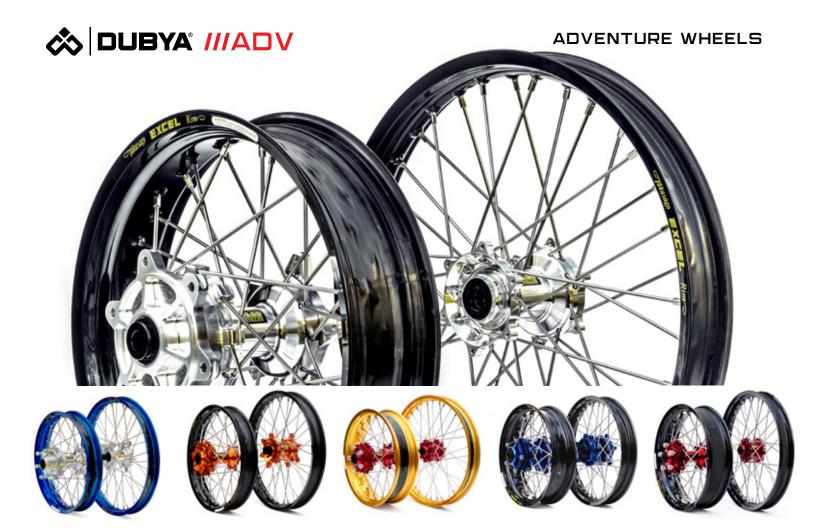

**DUBYA USA** ADV WHEEL SETS ARE AVAILABLE IN A VARIETY OF FITS, FINISHES AND COLOR COMBINATIONS FEATURING HAAN WHEELS HUBS AND EXCEL RIMS OFFERING YOU THE BEST ADV WHEEL SET OUT THERE.

UPGRADE YOUR OEM WHEELS FOR ULTIMATE RELIABILITY. WE ALSO OFFER A TUBELSS OPTION (2.15" MINIMUM RIM WIDTH). FOR INCREASED OFFROAD ABILITY WE RECOMMEND WHEELS IN SIZES 2IXI.85 (FRONT) AND 18X2.50 (REAR).

- OUR HAAN ADV HUBS ARE CNC MACHINED FROM I PIECE BILLET 6082 T6 ALLOY
- · CENTERTUBE AND SPACER ARE MADE OF 7075 HARD ALLOY
- HUBS ARE ANODIZED AND AVAILABLE IN VARIOUS COLORS. BLACK, SILVER, GOLD, YELLOW, RED, GREEN, TITANIUM, MAGNESIUM, ORANGE AND BLUE.

ADV WHEELS AVAILABLE FOR KTM, HUSQVARNA, DUCATI, GASGAS, BMW, BETA, HONDA, KAWASAKI, SHERCO, SUZUKI & YAMAHA