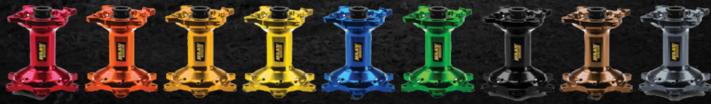

- OUR HAAN ADV HUBS ARE CNC MACHINED FROM I PIECE BILLET 6082 T6 ALLOY
- · CENTERTUBE AND SPACER ARE MADE OF 7075 HARD ALLOY
- HUBS ARE ANODIZED AND AVAILABLE IN VARIOUS COLORS. BLACK, SILVER, GOLD, YELLOW, RED, GREEN, TITANIUM, MAGNESIUM, ORANGE AND BLUE.