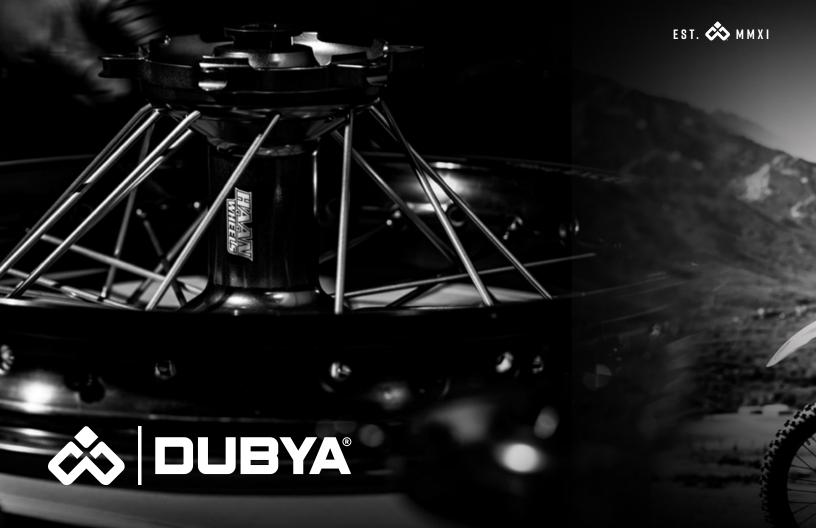

### **CUSTOM CRAFTED WHEELS**

**DUBYA USA** WHEELS ARE BUILT ONLY USING PREMIUM COMPONENTS. WE OFFER THE LARGEST RANGE OF FULLY CUSTOMIZABLE WHEEL SETS, ALLOWING YOU TO CHOOSE FROM A VARIETY OF HUBS, SPOKE, NIPPLE, AND RIM COLOR OPTIONS.

### **OPTIONS**

- · HAAN OR KITE HUBS
- EXCEL TAKASAGO, EXCEL AGO, DID DIRTSTAR OR DID DIRTSTAR STX RIMS
- BUILT WITH DUBYA STAINLESS STEEL SPOKES & YOUR CHOICE OF STAINLESS STEEL OR BILLET ALUMINUM NIPPLES.
- SPOKES & NIPPLES ARE AVAILABLE IN A VARIETY OF COLORS & FINISHES