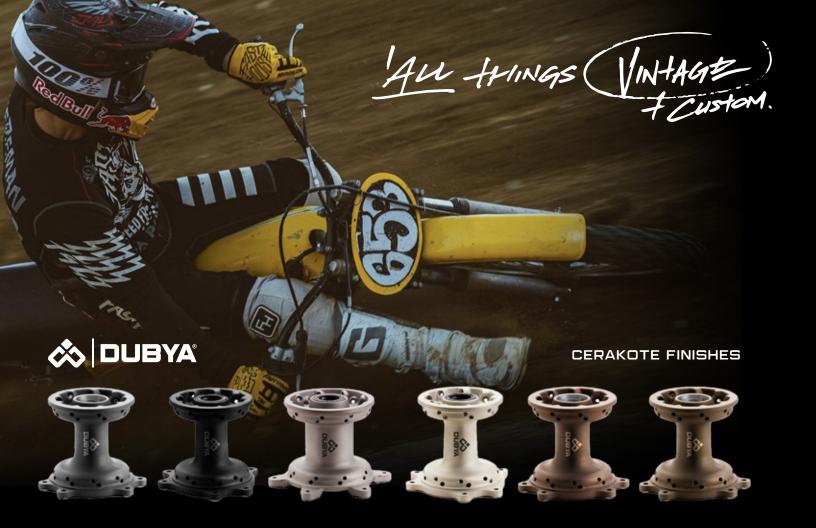

### **VINTAGE**

DUBYA USA HAS EARNED A REPUTATION FOR BUILDING THE HIGH-TECH RACE WHEELS OF TODAY'S FASTEST MOTORCYCLE RIDERS, AND NOW WE ARE EARNING ONE FOR HELPING THE VINTAGE RESTORERS AND BUILDERS BRING THEIR PROJECTS TO LIFE. WHETHER YOU ARE LOOKING TO SIMPLY CLEAN UP AND RESTORE YOUR SHABBY WHEELS, OR YOU NEED TO TEAR THEM DOWN TO THE HUBS AND START FROM SCRATCH, DUBYA USA IS HERE TO HELP!

- · RESTORATION: POLISHING AND COATING
- · REBUILD WHEEL AROUND EXISTING HUB
- SHOULDERED, STEEL, CHROME OR POLISHED RIMS
- · CUSTOM HEAVY DUTY SPOKES AND NIPPLES
- · IDEAL FOR RIDING AS WELL AS SHOW

BETTER THAN NEW.