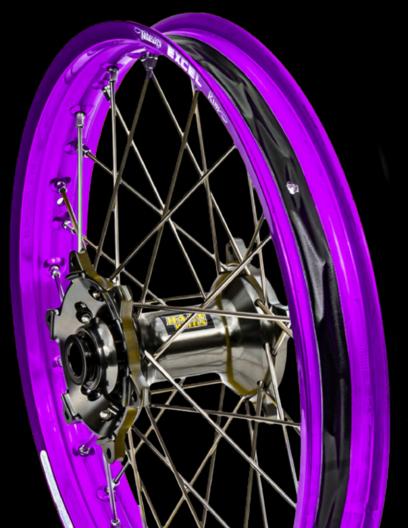

### **CUSTOM CRAFTED WHEELS**

**DUBYA USA** WHEELS ARE BUILT ONLY USING PREMIUM COMPONENTS. WE OFFER THE LARGEST RANGE OF FULLY CUSTOMIZABLE WHEEL SETS, ALLOWING YOU TO CHOOSE FROM A VARIETY OF HUBS, SPOKE, NIPPLE, AND RIM COLOR OPTIONS.

### **OPTIONS**

- · HAAN OR KITE HUBS
- EXCEL TAKASAGO, EXCEL AGO, DID DIRTSTAR OR DID DIRTSTAR STX RIMS
- BUILT WITH DUBYA STAINLESS STEEL SPOKES & YOUR CHOICE OF STAINLESS STEEL OR BILLET ALUMINUM NIPPLES.
- SPOKES & NIPPLES ARE AVAILABLE IN A VARIETY OF COLORS & FINISHES

### **CUSTOM CRAFTED WHEELS**

**DUBYA CUSTOM WORKS** ALLOWS YOU TO CREATE YOUR VERY OWN CUSTOM, HANDCRAFTED WHEEL SET. ALLOWING YOU TO CHOOSE THE COLORS, AESTHETICS AND COMPONENTS THAT BEST SUIT YOUR NEEDS. CHOOSE FROM A SELECT RANGE OF PRODUCTS FROM THE MOST TRUSTED BRANDS, AVAILABLE IN A VARIETY OF COLORS, FINISHES & CONFIGURATIONS.

ALL DUBYA CUSTOM WHEEL ORDERS ARE HAND BUILT IN SOUTHERN CALIFORNIA BY DUBYA'S PROFESSIONAL WHEEL TECHNICIANS.