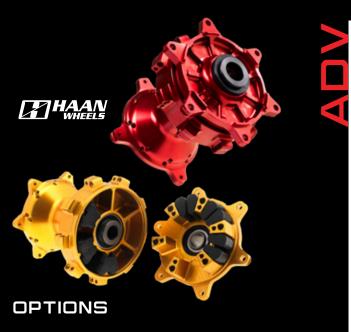

- OUR HAAN ADV HUBS ARE CNC MACHINED FROM I PIECE BILLET 6082 T6 ALLOY
- · CENTERTUBE AND SPACER ARE MADE OF 7075 HARD ALLOY
- HUBS ARE ANODIZED AND AVAILABLE IN VARIOUS COLORS. BLACK, SILVER, GOLD, YELLOW, RED, GREEN, TITANIUM, MAGNESIUM, ORANGE AND BLUE.