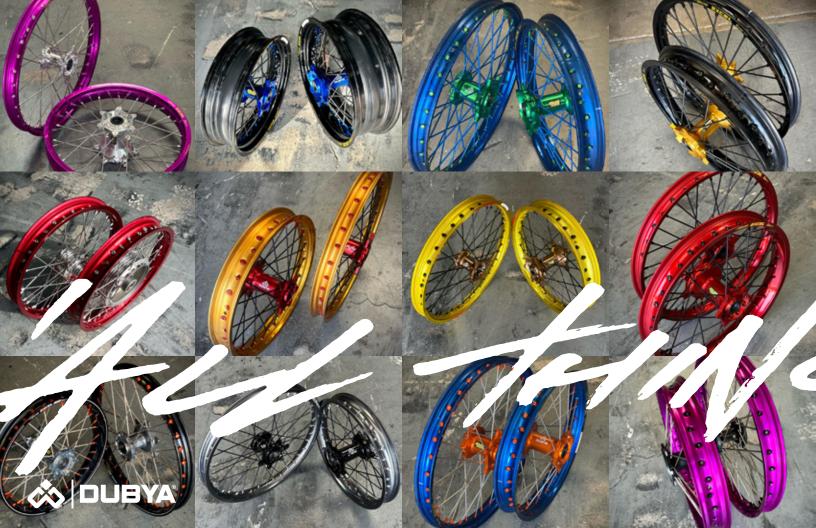

### **CUSTOM CRAFTED WHEELS**

**DUBYA USA** WHEELS ARE BUILT ONLY USING PREMIUM COMPONENTS. WE OFFER THE LARGEST RANGE OF FULLY CUSTOMIZABLE WHEEL SETS, ALLOWING YOU TO CHOOSE FROM A VARIETY OF HUBS, SPOKE, NIPPLE, AND RIM COLOR OPTIONS.

### **CUSTOM CRAFTED WHEELS**

**DUBYA CUSTOM WORKS** ALLOWS YOU TO CREATE YOUR VERY OWN CUSTOM, HANDCRAFTED WHEEL SET. ALLOWING YOU TO CHOOSE THE COLORS, AESTHETICS AND COMPONENTS THAT BEST SUIT YOUR NEEDS. CHOOSE FROM A SELECT RANGE OF PRODUCTS FROM THE MOST TRUSTED BRANDS, AVAILABLE IN A VARIETY OF COLORS, FINISHES & CONFIGURATIONS.

ALL DUBYA CUSTOM WHEEL ORDERS ARE HAND BUILT IN SOUTHERN CALIFORNIA BY DUBYA'S PROFESSIONAL WHEEL TECHNICIANS.