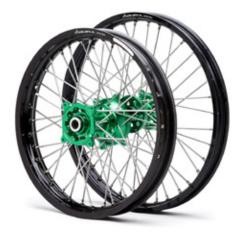

### **CUSTOM CRAFTED WHEELS**

**DUBYA CUSTOM WORKS** ALLOWS YOU TO CREATE YOUR VERY OWN CUSTOM, HANDCRAFTED WHEEL SET. ALLOWING YOU TO CHOOSE THE COLORS, AESTHETICS AND COMPONENTS THAT BEST SUIT YOUR NEEDS. CHOOSE FROM A SELECT RANGE OF PRODUCTS FROM THE MOST TRUSTED BRANDS, AVAILABLE IN A VARIETY OF COLORS, FINISHES & CONFIGURATIONS.

ALL DUBYA CUSTOM WHEEL ORDERS ARE HAND BUILT IN SOUTHERN CALIFORNIA BY DUBYA'S PROFESSIONAL WHEEL TECHNICIANS.