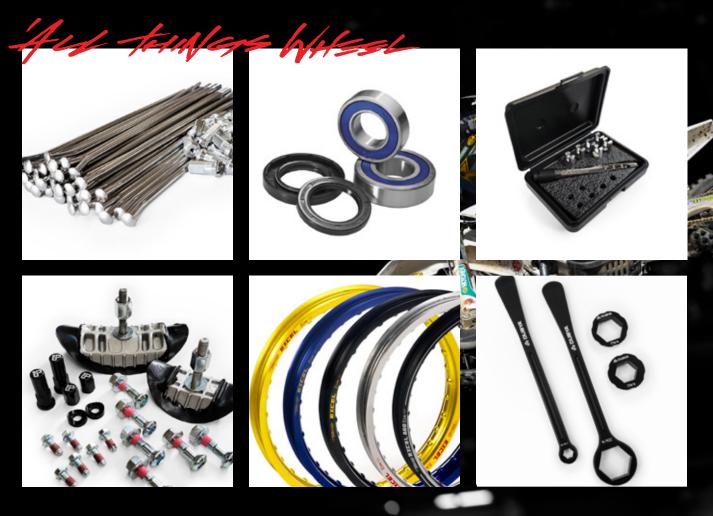

### **OPTIONS**

- · HAAN OR KITE HUBS
- EXCEL TAKASAGO, EXCEL AGO, DID DIRTSTAR OR DID DIRTSTAR STX RIMS
- BUILT WITH DUBYA STAINLESS STEEL SPOKES & YOUR CHOICE OF STAINLESS STEEL OR BILLET ALUMINUM NIPPLES.
- SPOKES & NIPPLES ARE AVAILABLE IN A VARIETY OF COLORS & FINISHES

**DUBYA USA** ADV WHEEL SETS ARE AVAILABLE IN A VARIETY OF FITS, FINISHES AND COLOR COMBINATIONS FEATURING HAAN WHEELS HUBS AND EXCEL RIMS OFFERING YOU THE BEST ADV WHEEL SET OUT THERE.

UPGRADE YOUR OEM WHEELS FOR ULTIMATE RELIABILITY. WE ALSO OFFER A TUBELSS OPTION (2.15" MINIMUM RIM WIDTH). FOR INCREASED OFFROAD ABILITY WE RECOMMEND WHEELS IN SIZES 2IXI.85 (FRONT) AND 18X2.50 (REAR).

- OUR HAAN ADV HUBS ARE CNC MACHINED FROM I PIECE BILLET 6082 T6 ALLOY
- · CENTERTUBE AND SPACER ARE MADE OF 7075 HARD ALLOY
- HUBS ARE ANODIZED AND AVAILABLE IN VARIOUS COLORS. BLACK, SILVER, GOLD, YELLOW, RED, GREEN, TITANIUM, MAGNESIUM, ORANGE AND BLUE.