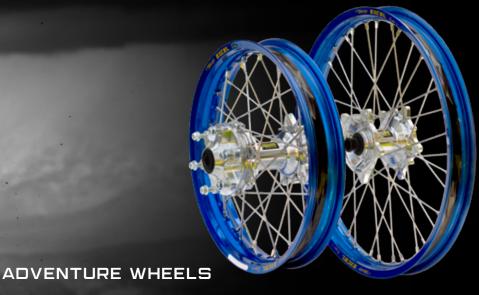

**DUBYA USA** ADV WHEEL SETS ARE AVAILABLE IN A VARIETY OF FITS, FINISHES AND COLOR COMBINATIONS FEATURING HAAN WHEELS HUBS AND EXCEL RIMS OFFERING YOU THE BEST ADV WHEEL SET OUT THERE.

UPGRADE YOUR OEM WHEELS FOR ULTIMATE RELIABILITY. WE ALSO OFFER A TUBELSS OPTION (2.15" MINIMUM RIM WIDTH). FOR INCREASED OFFROAD ABILITY WE RECOMMEND WHEELS IN SIZES 2IXI.85 (FRONT) AND 18X2.50 (REAR).

- OUR HAAN ADV HUBS ARE CNC MACHINED FROM I PIECE BILLET 6082 T6 ALLOY
- · CENTERTUBE AND SPACER ARE MADE OF 7075 HARD ALLOY
- HUBS ARE ANODIZED AND AVAILABLE IN VARIOUS COLORS. BLACK, SILVER, GOLD, YELLOW, RED, GREEN, TITANIUM, MAGNESIUM, ORANGE AND BLUE.

ADV WHEELS AVAILABLE FOR KTM, HUSQVARNA, DUCATI, GASGAS, BMW, BETA, HONDA, KAWASAKI, SHERCO, SUZUKI & YAMAHA