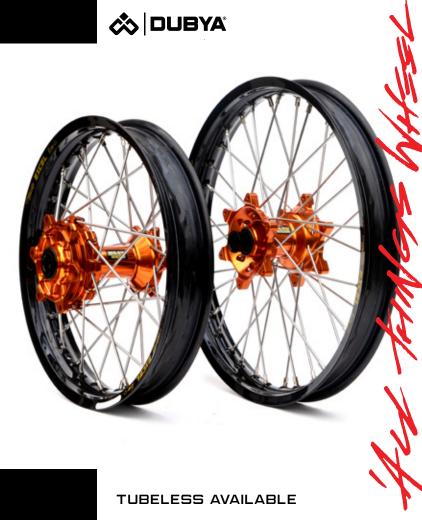

**DUBYA USA** ADV WHEEL SETS ARE AVAILABLE IN A VARIETY OF FITS, FINISHES AND COLOR COMBINATIONS FEATURING HAAN WHEELS HUBS AND EXCEL RIMS OFFERING YOU THE BEST ADV WHEEL SET OUT THERE.

UPGRADE YOUR OEM WHEELS FOR ULTIMATE RELIABILITY. WE ALSO OFFER A TUBELSS OPTION (2.15" MINIMUM RIM WIDTH). FOR INCREASED OFFROAD ABILITY WE RECOMMEND WHEELS IN SIZES 2IXI.85 (FRONT) AND 18X2.50 (REAR).