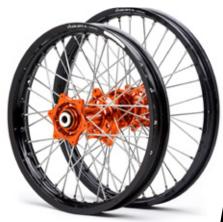

### THE PLACE FOR ORDERING YOUR CUSTOM WHEELS

· CUSTOM RIMS, CUSTOM HUBS, CUSTOM SPOKES AND CUSTOM NIPPLES

DESIGNED FOR THE CASUAL RIDER WHO WANTS TO ADD SOME COLOR TO THEIR BIKE WITHOUT BREAKING THE BANK, THIS WHEEL SET IS SURE TO SET YOUR BIKE APART FROM THE CROWD. EDGE WHEELS ARE HAND BUILT IN SOUTHERN CALIFORNIA BY DUBYA'S PROFESSIONAL WHEEL TECHS.

### **FEATURES**

- PRICE POINT WHEEL SET SOLD AS A COMPLETE WHEEL SET
- FORGED ALUMINUM HUBS IN FACTORY COLORS
- BUILT WITH 'DUBYA BY EXCEL' RIMS
- BUILT WITH BULLDOG STAINLESS STEEL SPOKES AND NICKEL PLATED STEEL NIPPLES
- · ASSEMBLED AND TRUED AT DUBYA USA IN SOUTHERN CALIFORNIA