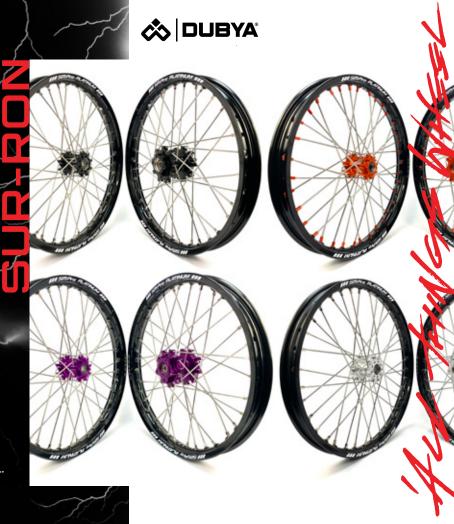

## SUR-RON DUBYA USA OFFERS HAND CRAFTED WHEEL SETS FOR THE SUR-RON LIGHT BEE USING THE BEST COMPONENTS AVAILABLE. YOU CAN CHOOSE COLORS, AESTHETICS AND

• RIMS: SM PRO PLATINUM RIM
MADE FROM 7050-T6 ALUMINUM.

COMPONENTS THAT BEST SUIT YOUR NEEDS.

- HUBS: SM PRO HUBS MACHINED FROM BILLET ALUMINUM. COMPLETE WITH SPACERS, SEALS, & BEARINGS.
- **SPOKES:** EXTRA STRONG, HIGH TENSILE, STAINLESS STEEL.